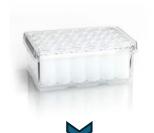

## **G-Rex 24 Well Plate**

PER WELL : 7ml media volume 2cm2 gas exchange membrane

Screen your hybridoma clones against different serum-free media to find « best hits » using G-Rex 24 Well plates