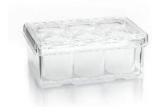

## G-Rex 6 Well Plate

PER WELL: 35 ml media volume 10cm2 gas exchange membrane

With best hits from screening step, optimise conditions for EZ-Flask by testing different media fill and harvest strategies using G-Rex 6 Well plate