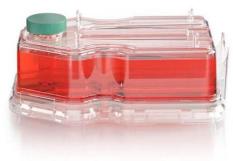

EZ-Flask Bioreactor Flask
1 Litre volume flask
200 cm2 gas exchange membrane

EZ-Flask will produce approximately 20x more monoclonal antibody than a single well of the G-Rex 6 Well plate. This single compartment flask provides a very simple method for efficient production of monoclonal antibody