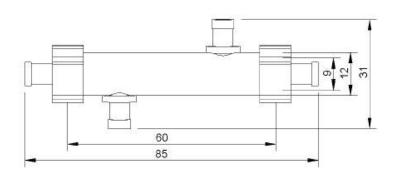

Material of housing: Polycarbonate Dimensions: see drawing

**ICS Connectors:** 2 x Female Luer (polycarbonate) **ECS Connectors:** 2 x Female Luer (polycarbonate)

Potting material: Polyurethane

Module

Number of fibers: 465 +/- 20 Package density: ~ 45% Active fibre length: 45 +/- 2mm